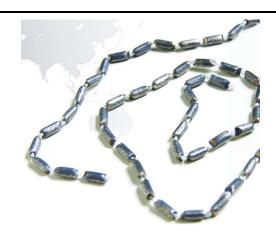

## **LEAD LINES**

Similarly to lead weights, lead lines are also used in fishing industry to make nets sink. As having the highest gravity, lead offers fishermen opportunity to reach the maximum weight with minimum space. Lead line is a semi-product for the use of fishing rope manufacturers