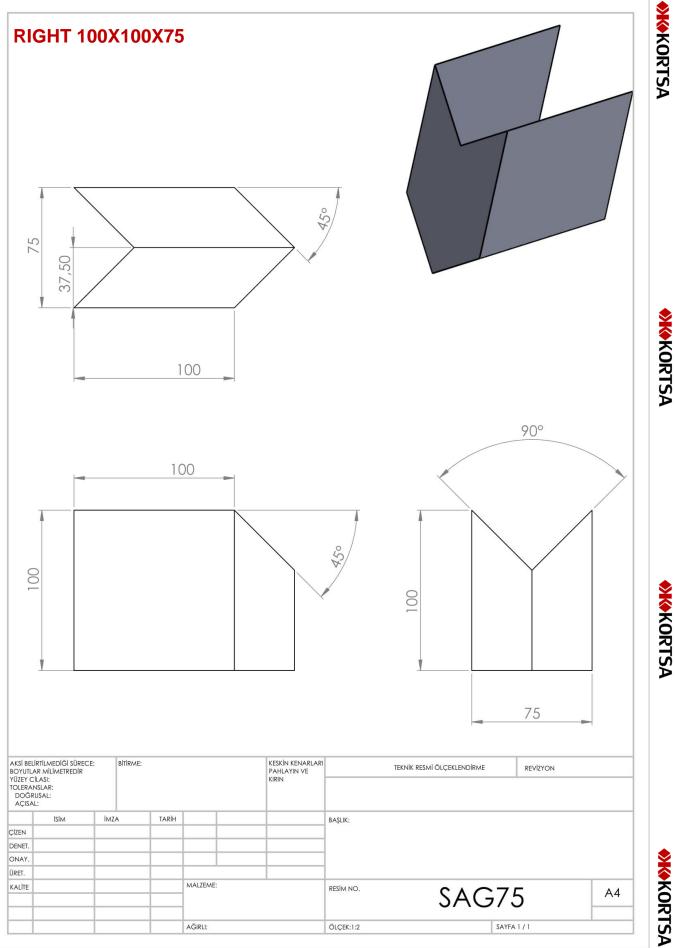

#### **RIGHT- INTERLOCK BRICKS**

# 100X100X75

100X100X50

100X100X40

100X100X35

100X100X30

100X100X25

100X100X20

**MAKORTSA** 