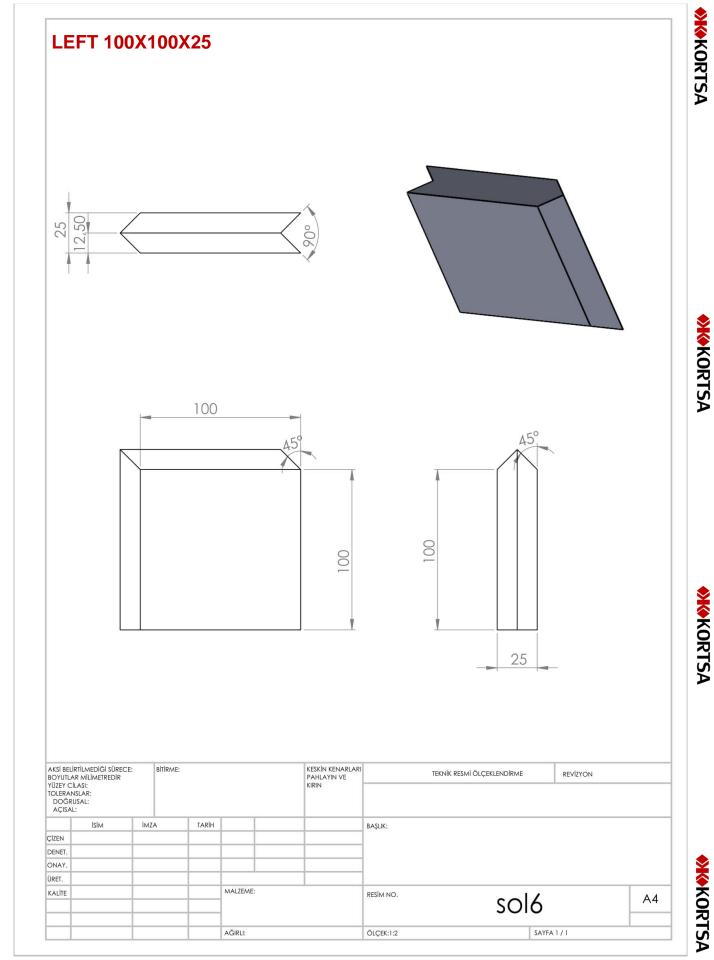

#### **LEFT- INTERLOCK BRICKS**

# 100X100X75

100X100X50

100X100X40

100X100X35

100X100X30

100X100X25

100X100X20

**Wekortsa** 