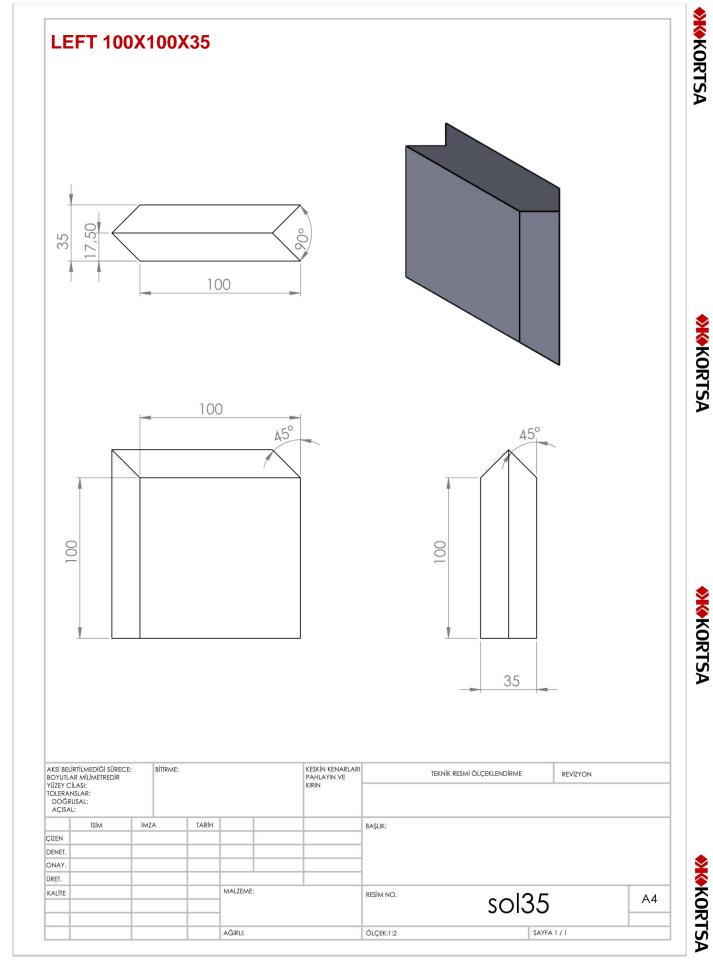

#### **LEFT- INTERLOCK BRICKS**

# 100X100X75

100X100X50

100X100X40

100X100X35

100X100X30

100X100X25

100X100X20

**Wekortsa** 