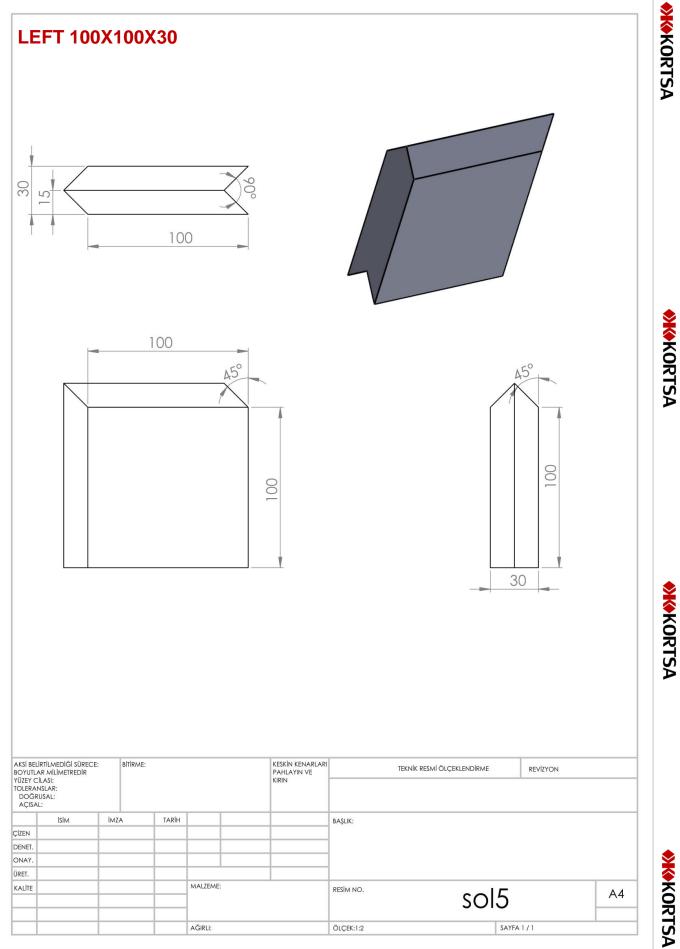

#### **LEFT- INTERLOCK BRICKS**

# 100X100X75

100X100X50

100X100X40

100X100X35

100X100X30

100X100X25

100X100X20

**Wekortsa** 