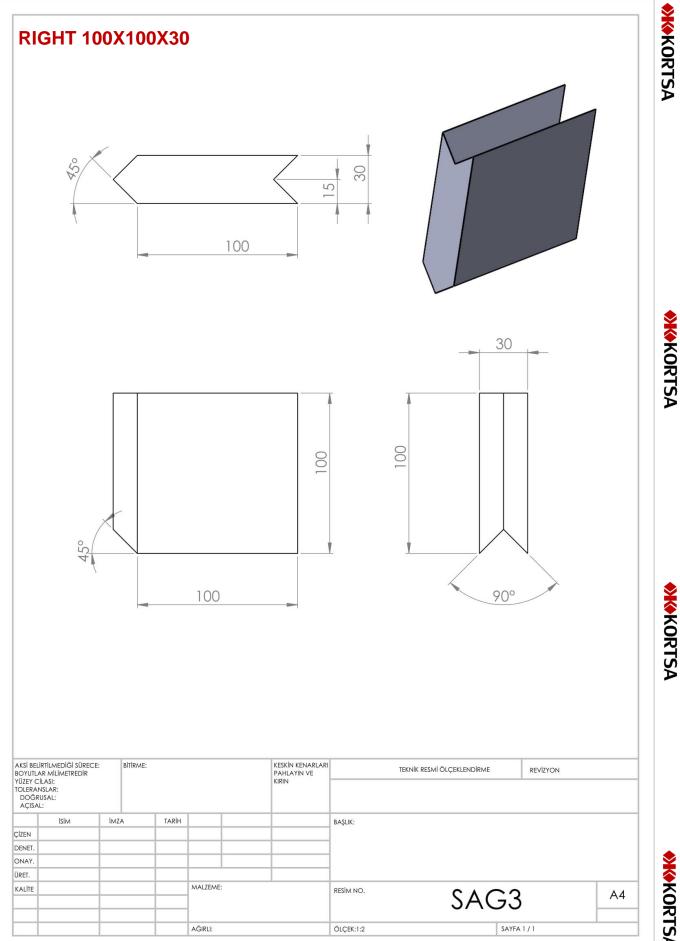

#### **RIGHT- INTERLOCK BRICKS**

# 100X100X75

100X100X50

100X100X40

100X100X35

100X100X30

100X100X25

100X100X20

**MAKORTSA** 