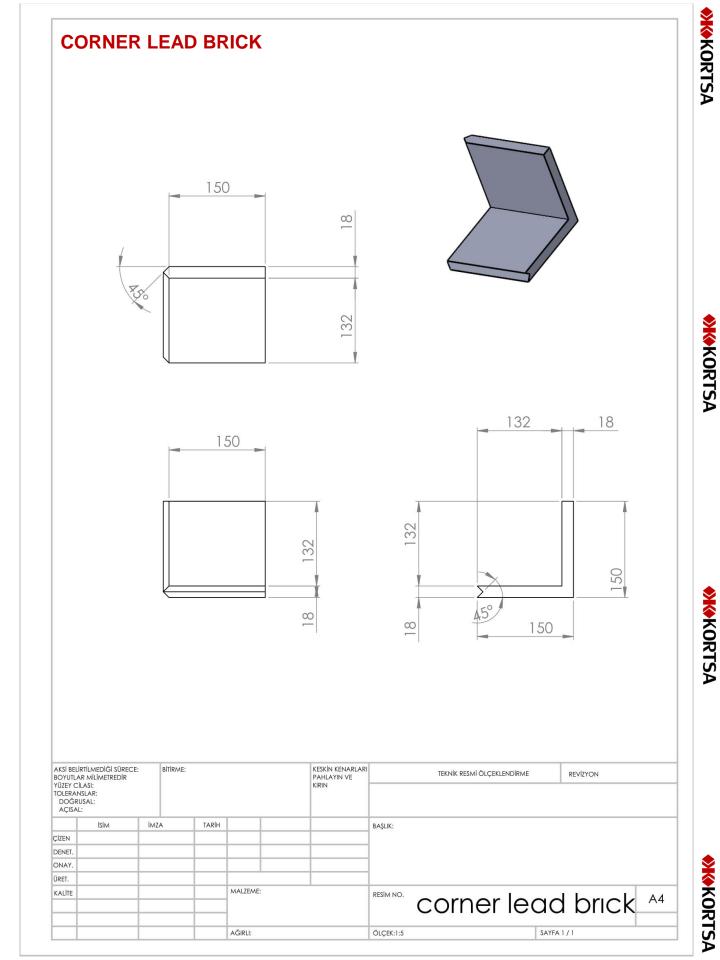

# **LEAD BRICK**

# TECHNICAL DRAWINGS

**3D** 



## **STANDART INTERLOCK BRICKS**

# 100X100X75

100X100X50

100X100X40

100X100X35

100X100X30

100X100X25

100X100X20

















#### **LEFT- INTERLOCK BRICKS**

# 100X100X75

100X100X50

100X100X40

100X100X35

100X100X30

100X100X25

100X100X20





**Wekortsa** 



Kekortsa

**Wekortsa** 











#### **RIGHT- INTERLOCK BRICKS**

# 100X100X75

100X100X50

100X100X40

100X100X35

100X100X30

100X100X25

100X100X20









**MAKORTSA** 

**Wekortsa** 





**Mekortsa** 

**Wekortsa** 



## **CUSTOMIZED BRICKS**

## 400X150X18

# 100X100X50 (with shoulder)

## 150X150X18









**WWWKORTSA**