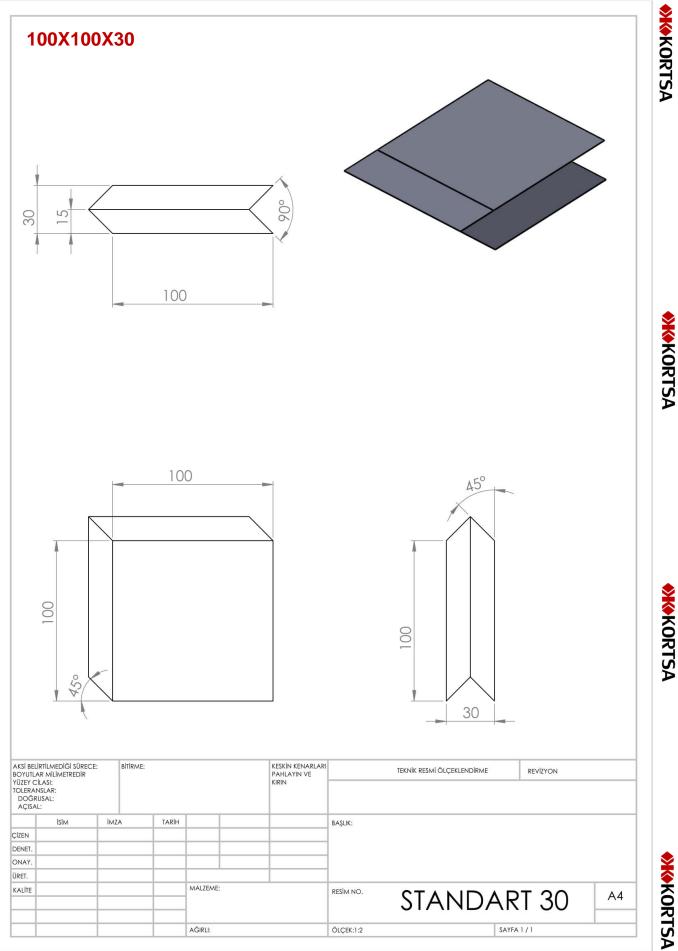

## **STANDART INTERLOCK BRICKS**

# 100X100X75

100X100X50

100X100X40

100X100X35

100X100X30

100X100X25

100X100X20