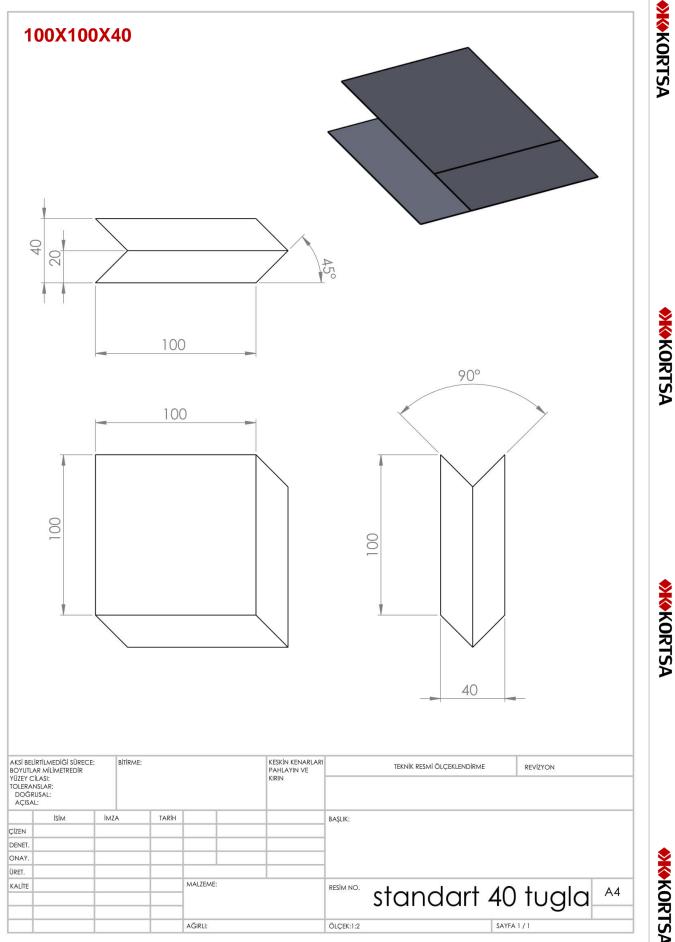

# 100X100X75

100X100X50

100X100X40

100X100X35

100X100X30

100X100X25

100X100X20