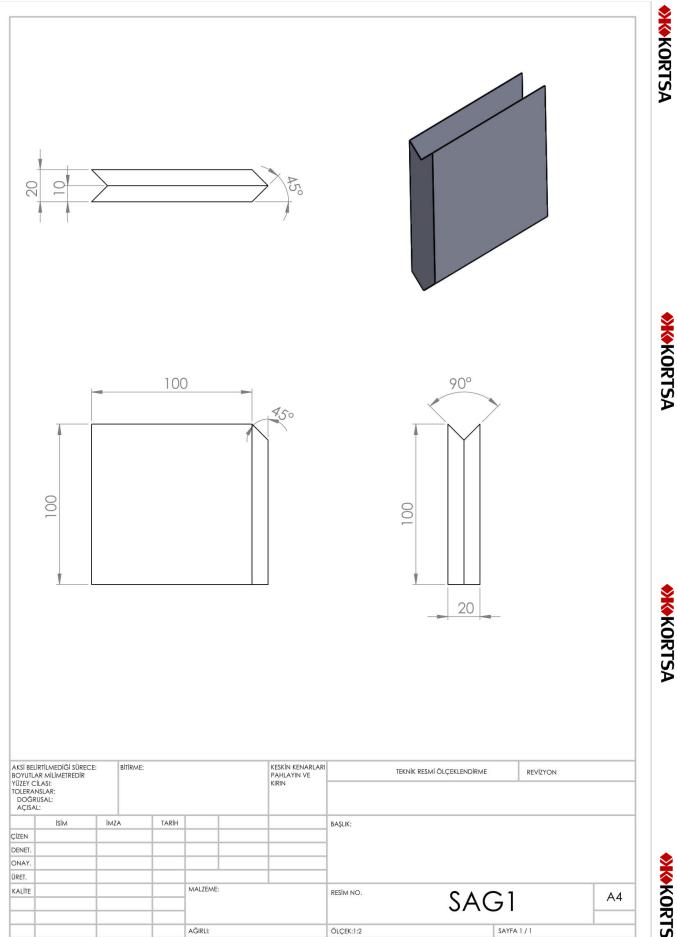

# **LEAD BRICK**

# TECHNICAL DRAWINGS

**3D** 



## **STANDART INTERLOCK BRICKS**

# 100X100X75

100X100X50

100X100X40

100X100X35

100X100X30

100X100X25

100X100X20

















#### **LEFT- INTERLOCK BRICKS**

# 100X100X75

100X100X50

100X100X40

100X100X35

100X100X30

100X100X25

100X100X20





**Wekortsa** 



Kekortsa

**Wekortsa** 











#### **RIGHT- INTERLOCK BRICKS**

# 100X100X75

100X100X50

100X100X40

100X100X35

100X100X30

100X100X25

100X100X20









**MAKORTSA** 

**Wekortsa** 





**Mekortsa** 

**Wekortsa** 



## **CUSTOMIZED BRICKS**

## 400X150X18

# 100X100X50 (with shoulder)

## 150X150X18









**WWWKORTSA**