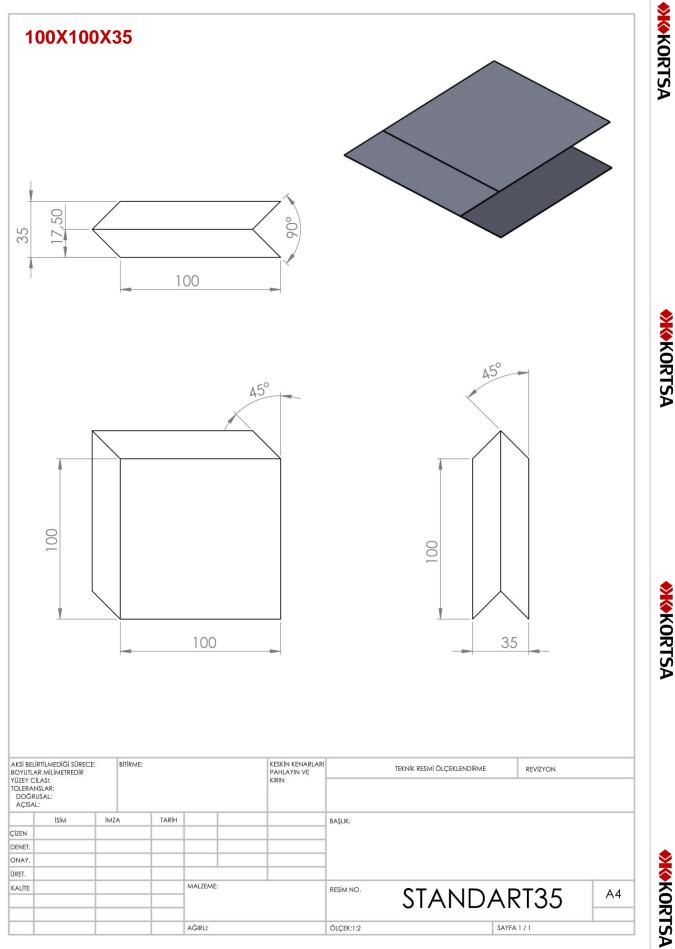

# 100X100X75

100X100X50

100X100X40

100X100X35

100X100X30

100X100X25

100X100X20