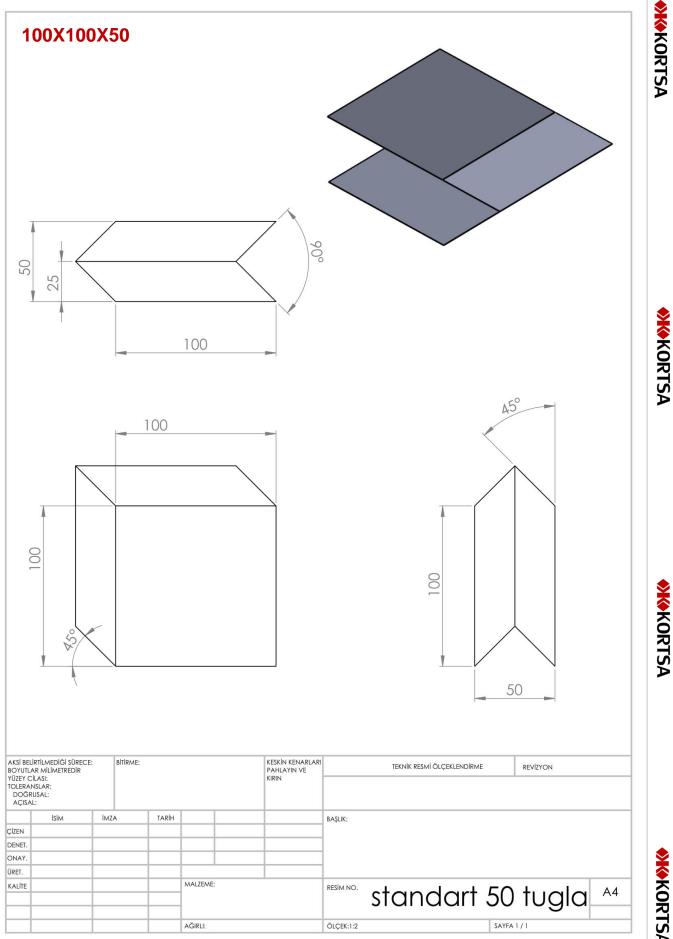

# 100X100X75

100X100X50

100X100X40

100X100X35

100X100X30

100X100X25

100X100X20