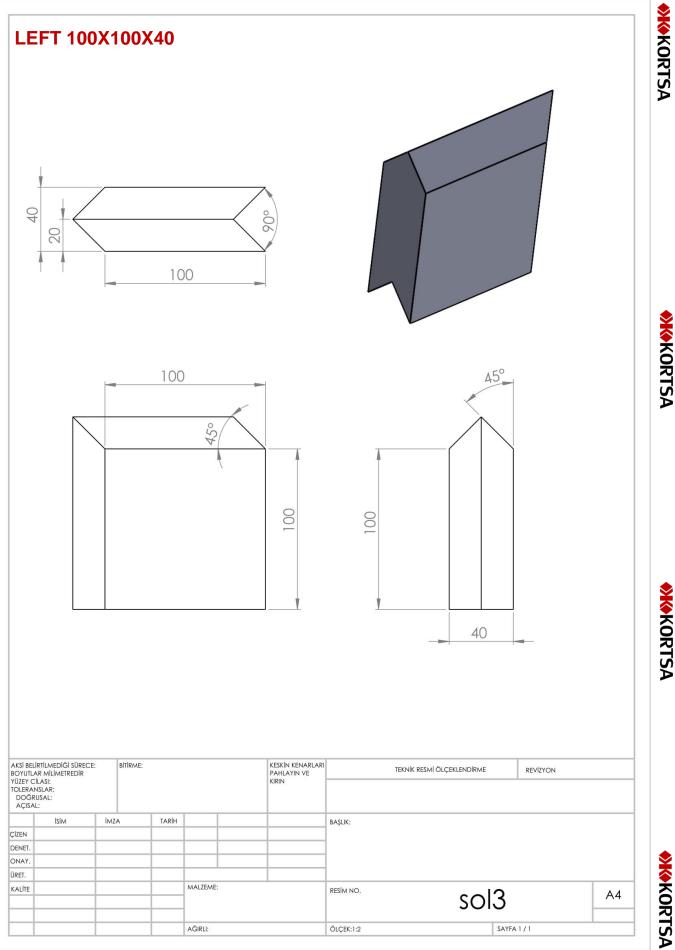

#### **LEFT- INTERLOCK BRICKS**

# 100X100X75

100X100X50

100X100X40

100X100X35

100X100X30

100X100X25

100X100X20

**Wekortsa** 