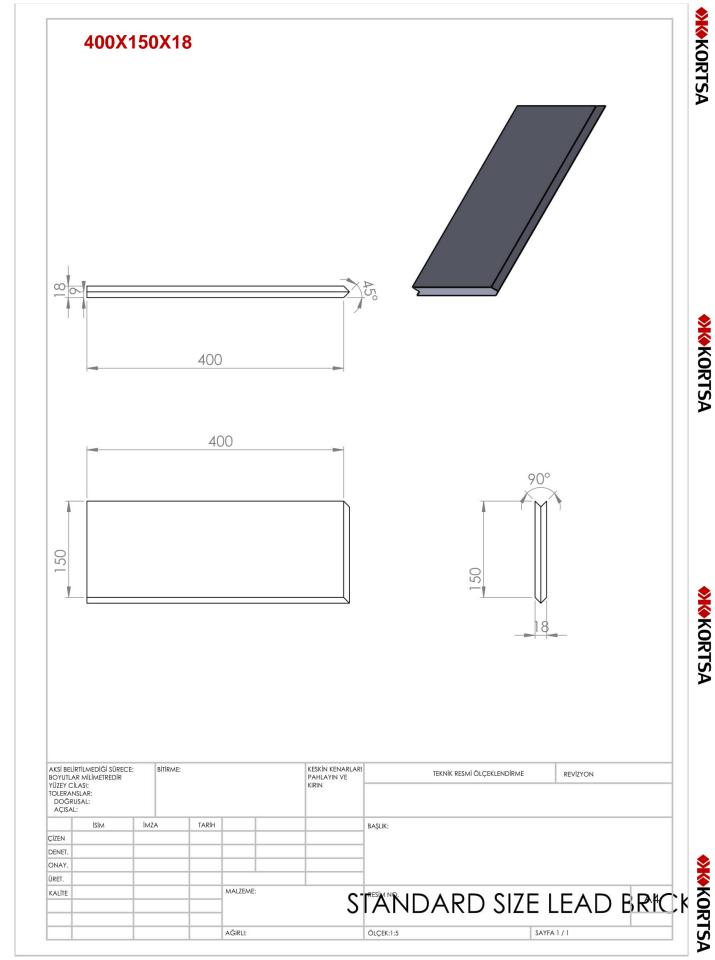

# **LEAD BRICK**

# TECHNICAL DRAWINGS

**3D** 



## **STANDART INTERLOCK BRICKS**

# 100X100X75

100X100X50

100X100X40

100X100X35

100X100X30

100X100X25

100X100X20

















#### **LEFT- INTERLOCK BRICKS**

# 100X100X75

100X100X50

100X100X40

100X100X35

100X100X30

100X100X25

100X100X20





**Wekortsa** 



Kekortsa

**Wekortsa** 











#### **RIGHT- INTERLOCK BRICKS**

# 100X100X75

100X100X50

100X100X40

100X100X35

100X100X30

100X100X25

100X100X20









**MAKORTSA** 

**Wekortsa** 





**Mekortsa** 

**Wekortsa** 



## **CUSTOMIZED BRICKS**

## 400X150X18

# 100X100X50 (with shoulder)

## 150X150X18









**WWWKORTSA**