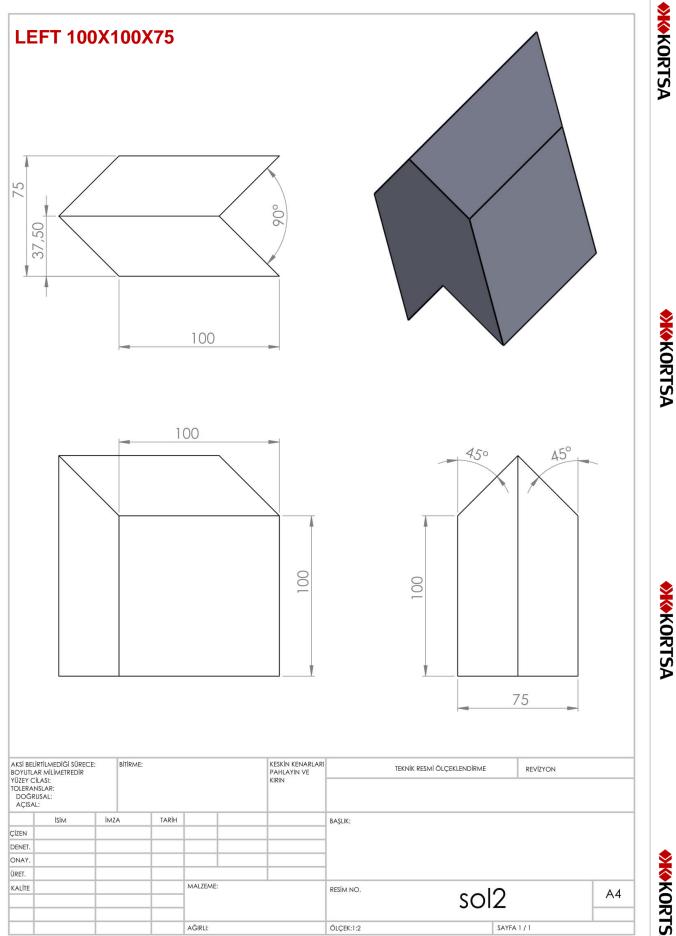

#### **LEFT- INTERLOCK BRICKS**

# 100X100X75

100X100X50

100X100X40

100X100X35

100X100X30

100X100X25

100X100X20

**Wekortsa** 