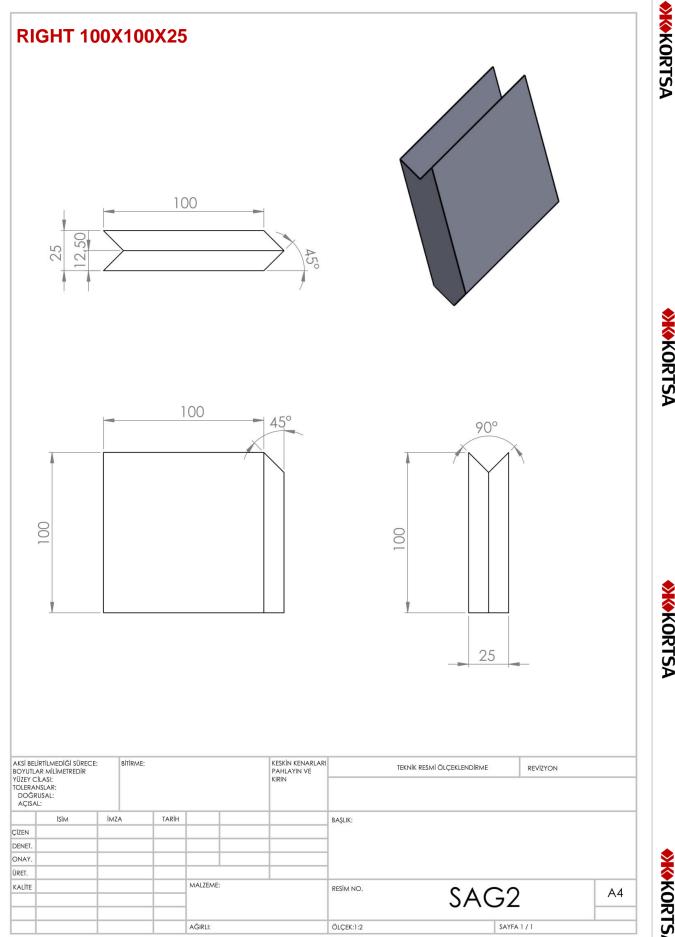

#### **RIGHT- INTERLOCK BRICKS**

# 100X100X75

100X100X50

100X100X40

100X100X35

100X100X30

100X100X25

100X100X20

**MAKORTSA** 