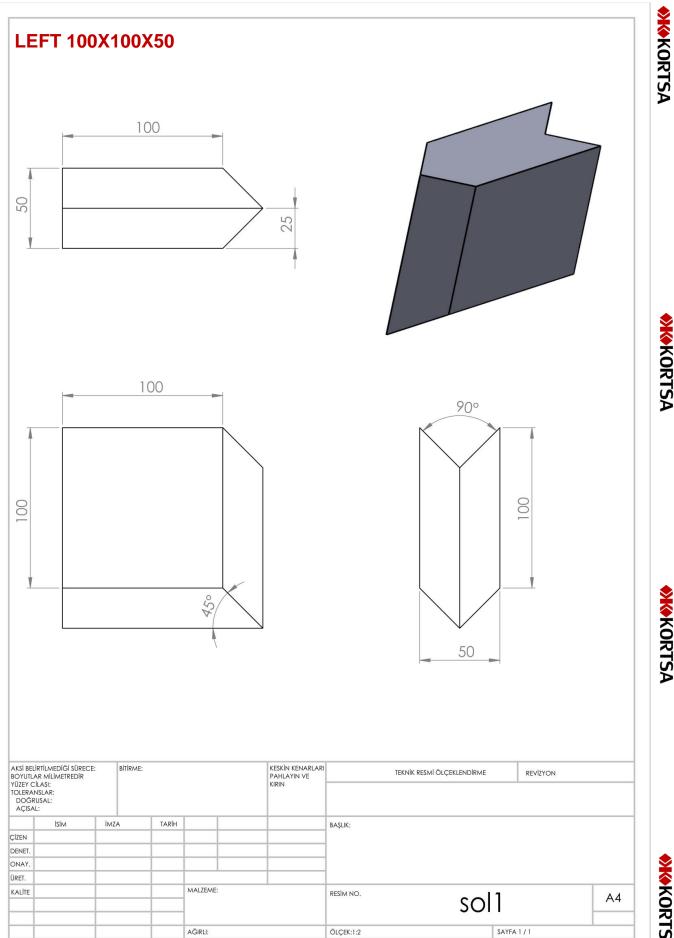

#### **LEFT- INTERLOCK BRICKS**

# 100X100X75

100X100X50

100X100X40

100X100X35

100X100X30

100X100X25

100X100X20

**Wekortsa** 