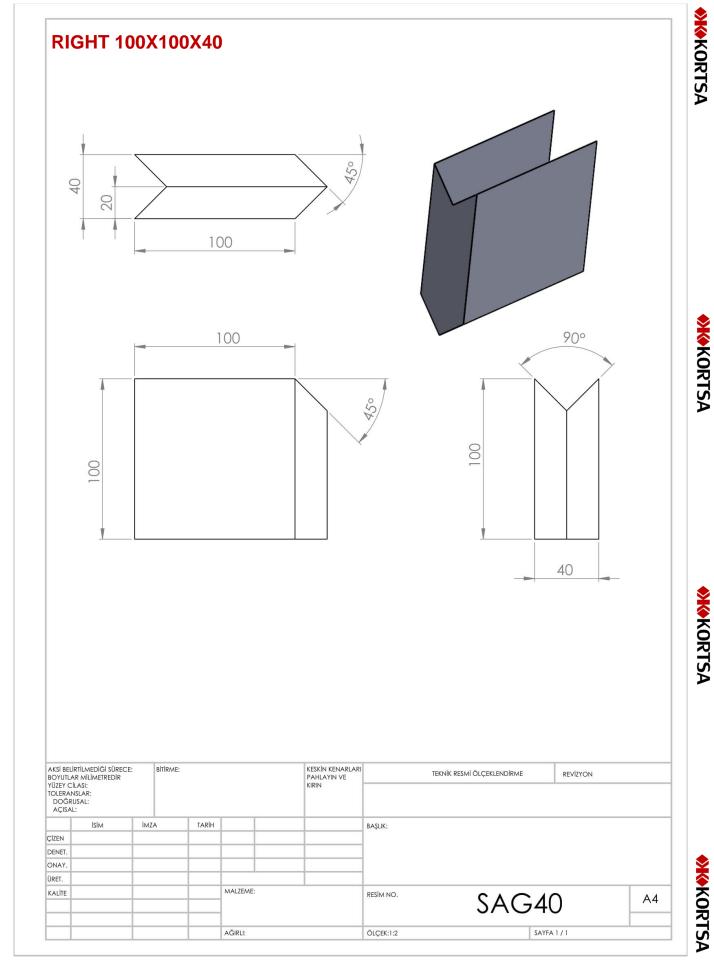

#### **RIGHT- INTERLOCK BRICKS**

# 100X100X75

100X100X50

100X100X40

100X100X35

100X100X30

100X100X25

100X100X20

**MAKORTSA** 