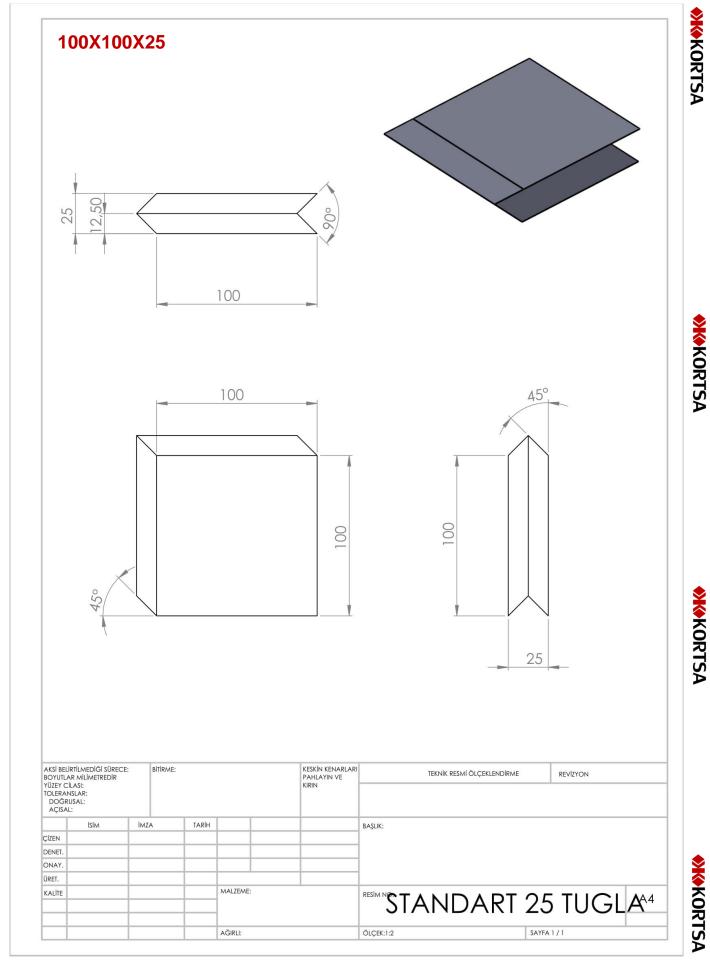

## **STANDART INTERLOCK BRICKS**

# 100X100X75

100X100X50

100X100X40

100X100X35

100X100X30

100X100X25

100X100X20