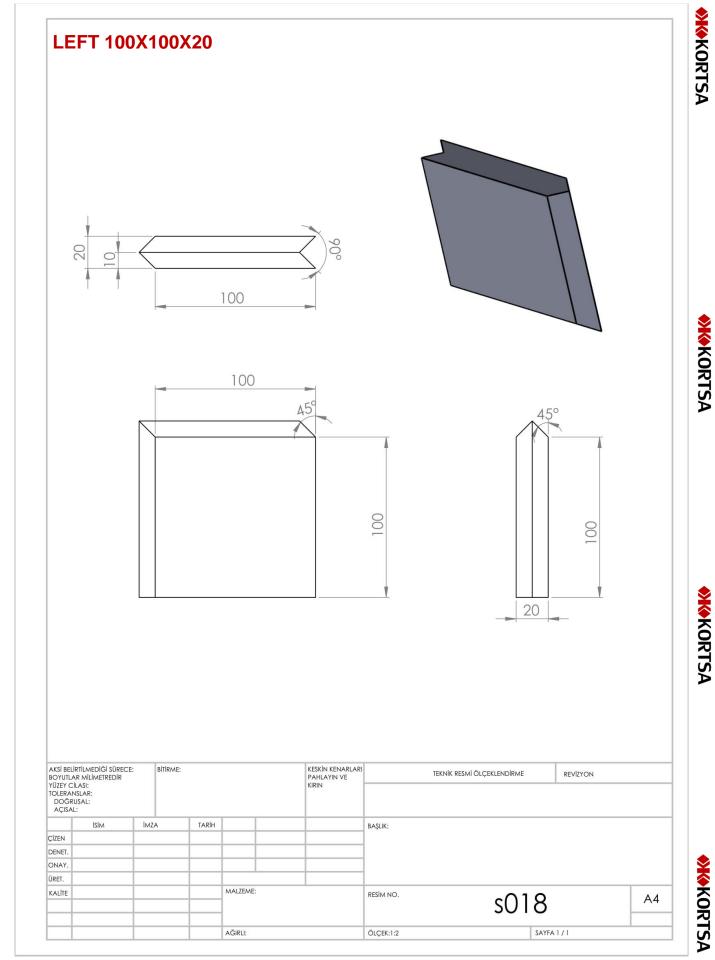

#### **LEFT- INTERLOCK BRICKS**

# 100X100X75

100X100X50

100X100X40

100X100X35

100X100X30

100X100X25

100X100X20

**Wekortsa** 