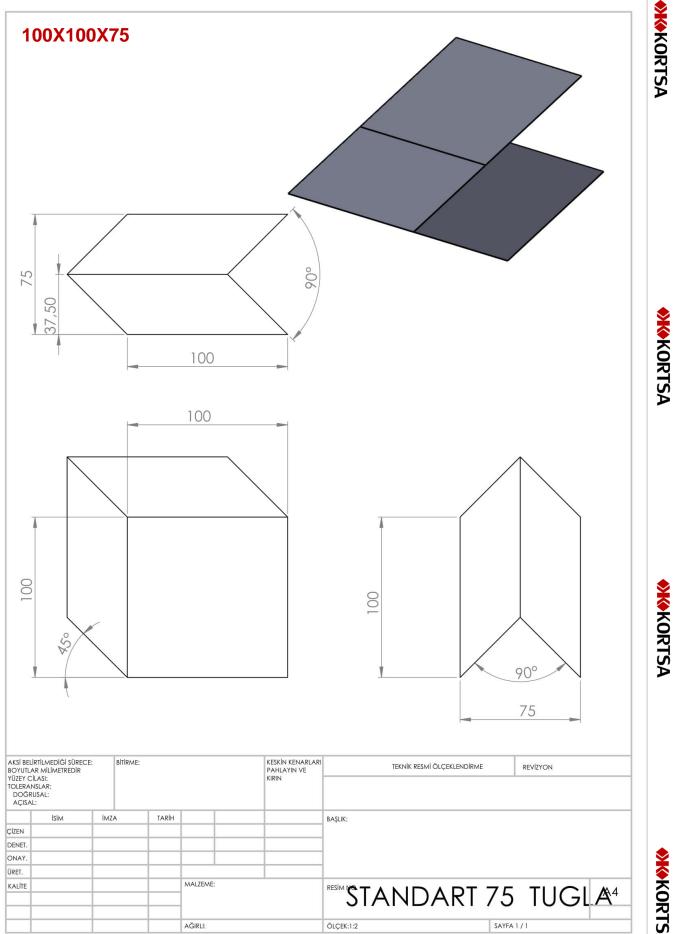

# 100X100X75

100X100X50

100X100X40

100X100X35

100X100X30

100X100X25

100X100X20