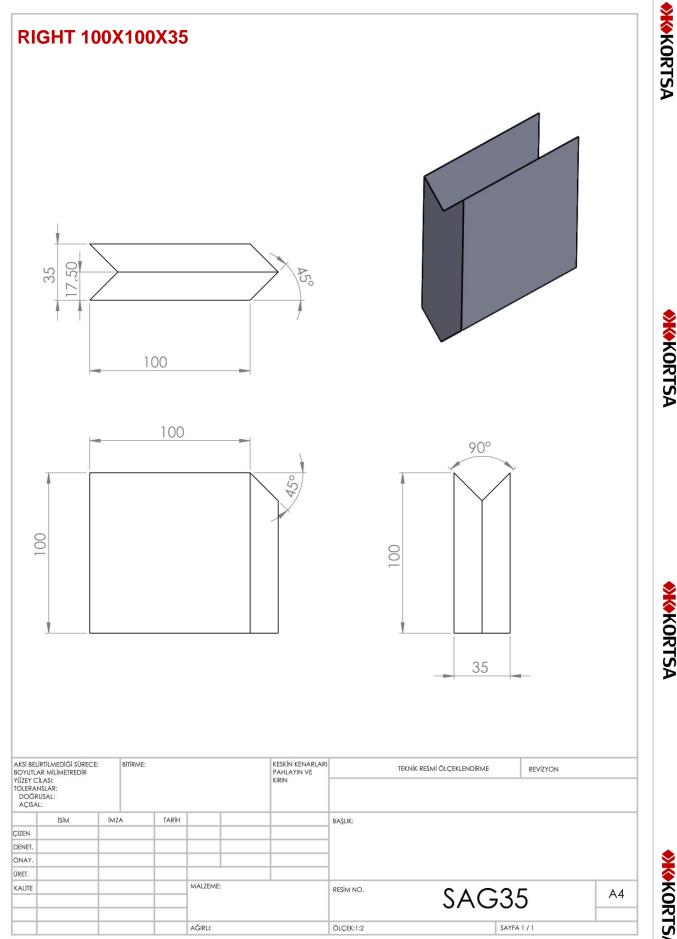

#### **RIGHT- INTERLOCK BRICKS**

# 100X100X75

100X100X50

100X100X40

100X100X35

100X100X30

100X100X25

100X100X20

**MAKORTSA** 