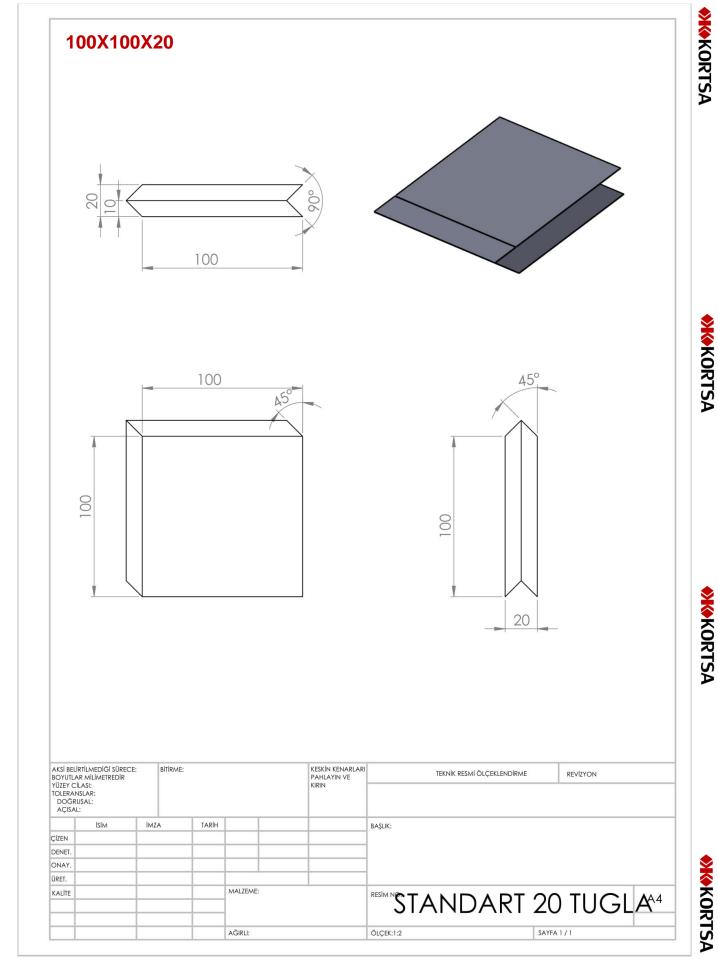

## **STANDART INTERLOCK BRICKS**

# 100X100X75

100X100X50

100X100X40

100X100X35

100X100X30

100X100X25

100X100X20