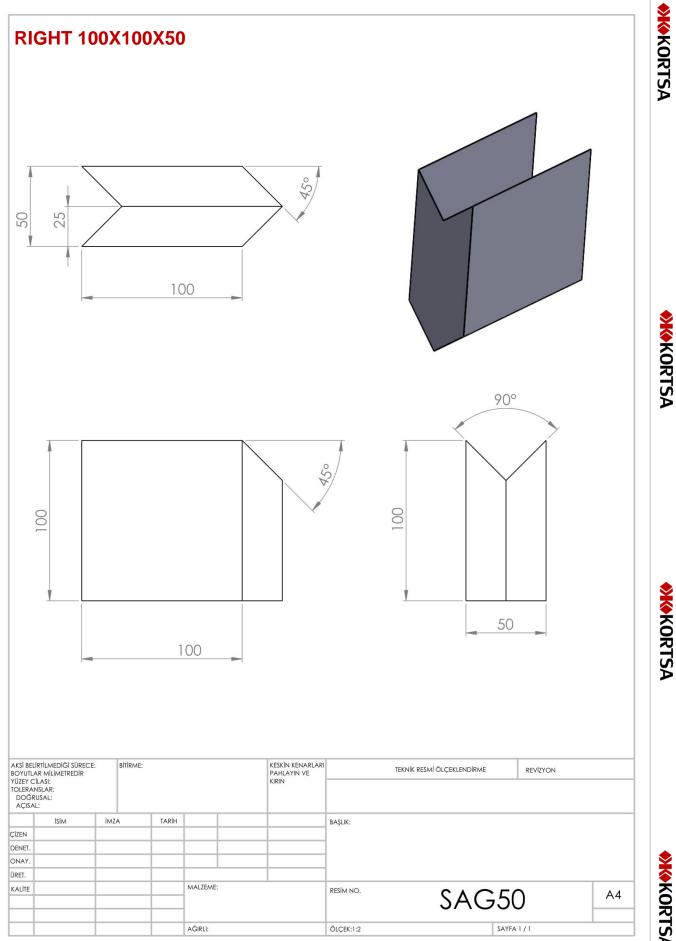

#### **RIGHT- INTERLOCK BRICKS**

# 100X100X75

100X100X50

100X100X40

100X100X35

100X100X30

100X100X25

100X100X20

**MAKORTSA** 