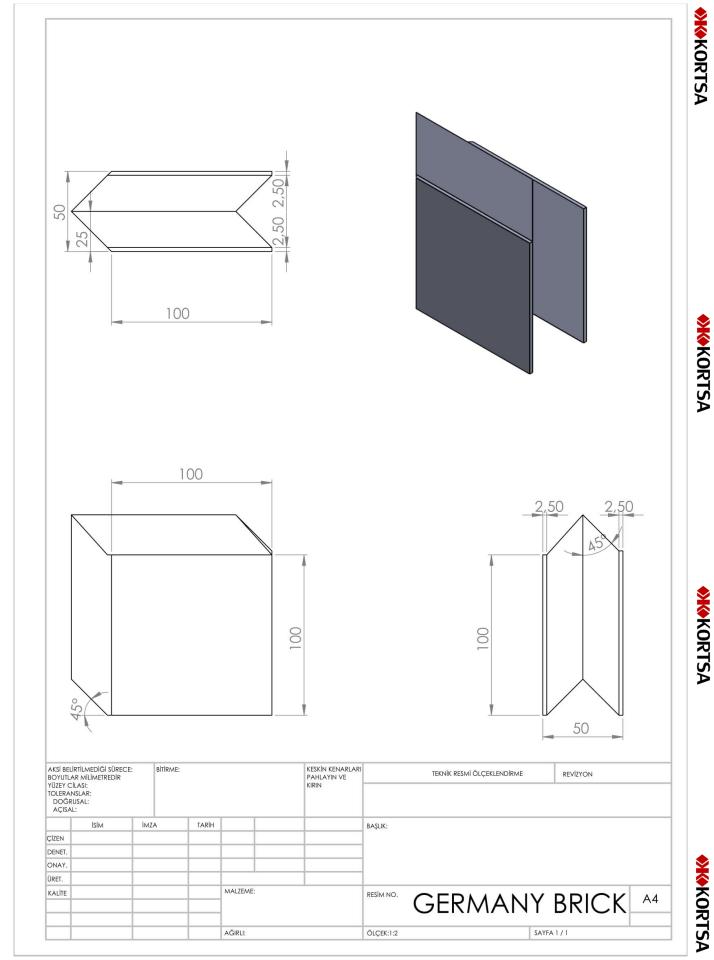

# **LEAD BRICK**

# TECHNICAL DRAWINGS

**3D** 



## **STANDART INTERLOCK BRICKS**

# 100X100X75

100X100X50

100X100X40

100X100X35

100X100X30

100X100X25

100X100X20

















#### **LEFT- INTERLOCK BRICKS**

# 100X100X75

100X100X50

100X100X40

100X100X35

100X100X30

100X100X25

100X100X20





**Wekortsa** 



Kekortsa

**Wekortsa** 











#### **RIGHT- INTERLOCK BRICKS**

# 100X100X75

100X100X50

100X100X40

100X100X35

100X100X30

100X100X25

100X100X20









**MAKORTSA** 

**Wekortsa** 





**Mekortsa** 

**Wekortsa** 



## **CUSTOMIZED BRICKS**

## 400X150X18

# 100X100X50 (with shoulder)

## 150X150X18









**WWWKORTSA**